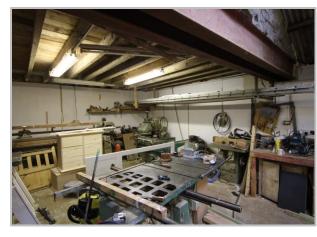

#### **WORKSHOP**

43' 8" x 16' 8" (13.30m x 5.08m)

Large workshop with machinery. Heating stove. Staircase to first floor. Access door. Front double doors.

#### **FIRST FLOOR**

19' 4" x 17' 0" (5.89m x 5.18m) Joinery benches.