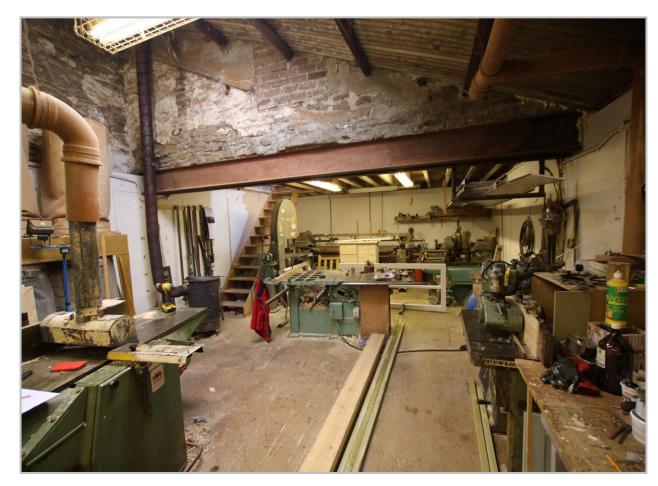

#### **WORKSHOP**

43' 8" x 16' 8" (13.30m x 5.08m)

Large workshop with machinery. Heating stove. Staircase to first floor. Access door. Front double doors.