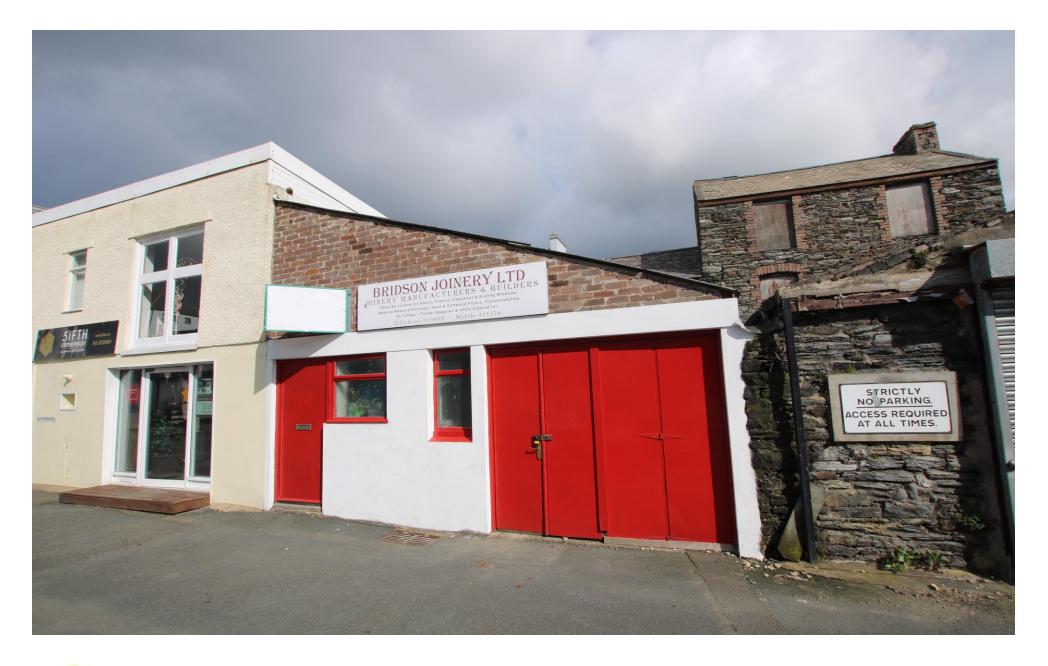

Unique opportunity to purchase a large stone building currently an established joiners business, situated in the centre of the village. Set over 2 floors, w.c., heating stove and offered with all machinery included. No onward chain.

# **LOCATION**

Travelling along Station Road, bear right onto The Promenade and continue along past St Catherine's Church. Taking the first right turn into Marina Lane, proceed along where the property can be located on the left hand side.