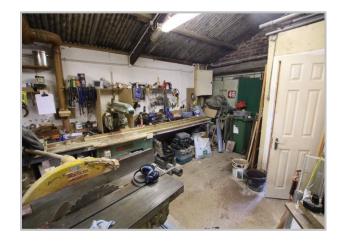

#### **WORKSHOP**

43' 8" x 16' 8" (13.30m x 5.08m)

Large workshop with machinery. Heating stove. Staircase to first floor. Access door. Front double doors.