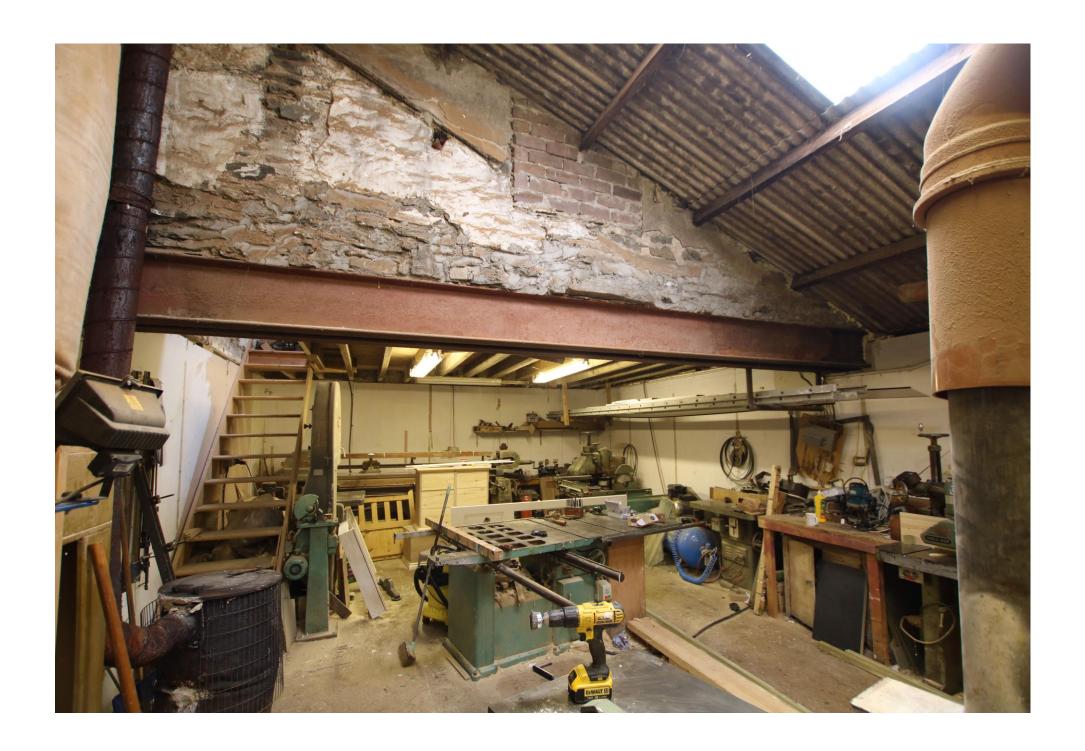

#### **WORKSHOP**

43' 8" x 16' 8" (13.30m x 5.08m)

Large workshop with machinery. Heating stove. Staircase to first floor. Access door. Front double doors.