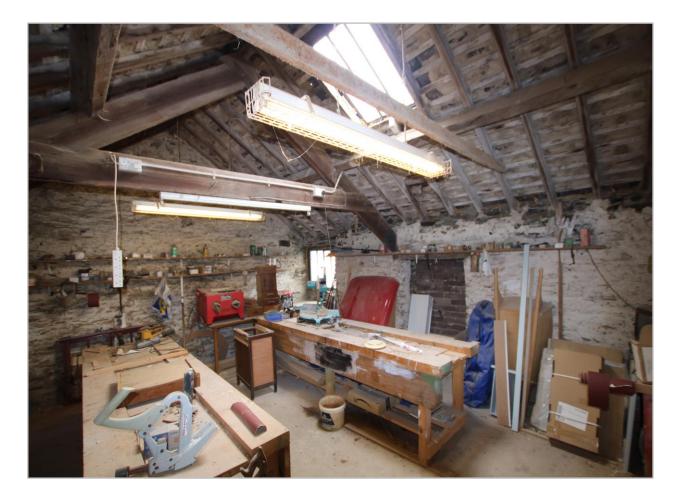

#### **WORKSHOP**

43' 8" x 16' 8" (13.30m x 5.08m)

Large workshop with machinery. Heating stove. Staircase to first floor. Access door. Front double doors.

#### **FIRST FLOOR**

19' 4" x 17' 0" (5.89m x 5.18m) Joinery benches.