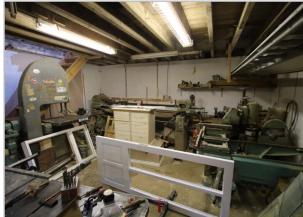

#### **WORKSHOP**

43' 8" x 16' 8" (13.30m x 5.08m)

Large workshop with machinery. Heating stove. Staircase to first floor. Access door. Front double doors.