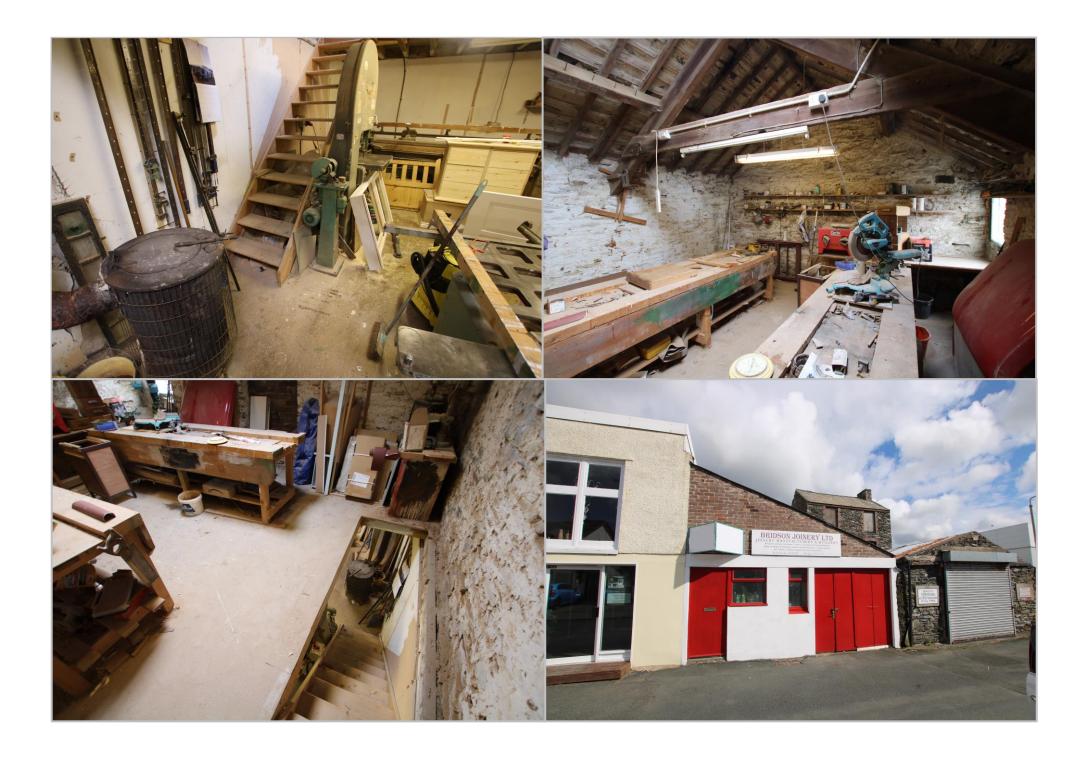

#### **WORKSHOP**

43' 8" x 16' 8" (13.30m x 5.08m)

Large workshop with machinery. Heating stove. Staircase to first floor. Access door. Front double doors.

#### **FIRST FLOOR**

19' 4" x 17' 0" (5.89m x 5.18m) Joinery benches.